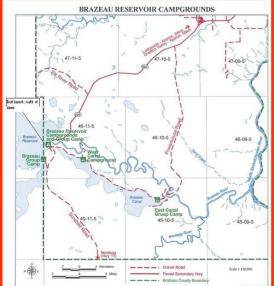

The Brazeau Group Camp Site Enclosed log cookshack The site is well marked It is only turn off after the dam First come First serve