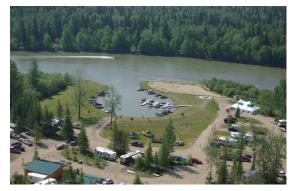

#### **LOCATION**

The RUNNING the RIVER with HEART & HARBERCRAFT Riverboat Poker Rally and Seafood Extravaganza will take place at Woodlands RV Park & River Marina in Fort Assiniboine, Alberta. Located on the Athabasca River, between Barrhead and Swan Hills on Hwy. 33.

Woodlands RV & River Marina is the first man-made riverboat marina in Western Canada, boasting 50 fully serviced RV lots as well as a marina able to secure 50 boats away from the river flow. Beautiful log cabins decorate the river bank including cabins for registration, bakery, gift shop, laundry, crafts, shower facilities and 2 rental cottages.